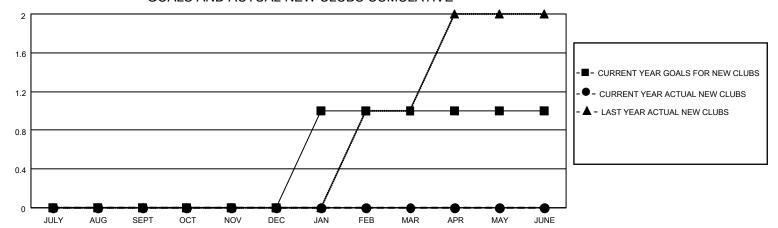

## District 5M 11

| Clubs                 |               |           |               | Members               |                       |                         |                                                    |
|-----------------------|---------------|-----------|---------------|-----------------------|-----------------------|-------------------------|----------------------------------------------------|
| RESULTS FOR 2021-2022 |               |           |               | RESULTS FOR 2021-2022 |                       |                         |                                                    |
| QUARTER               | NEW CLUB GOAL | NEW CLUBS | DROPPED CLUBS | QUARTER MEMB          | ER GROWTH NET<br>GOAL | MEMBER GROWTH<br>ACTUAL | DROPPED<br>MEMBERS ACTUAL<br>(including transfers) |
| JULY/AUG/SEPT         | 0             | 0         | 0             | JULY/AUG/SEPT         | 15                    | 28                      | 17                                                 |
| OCT/NOV/DEC           | 0             | 0         | 1             | OCT/NOV/DEC           | 15                    | 28                      | 55                                                 |
| JAN/FEB/MAR           | 1             | 0         | 1             | JAN/FEB/MAR           | 45                    | 15                      | 54                                                 |
| APR/MAY/JUNE          | 0             | 0         | 0             | APR/MAY/JUNE          | 15                    | 0                       | 0                                                  |

### GOALS AND ACTUAL NEW CLUBS CUMULATIVE