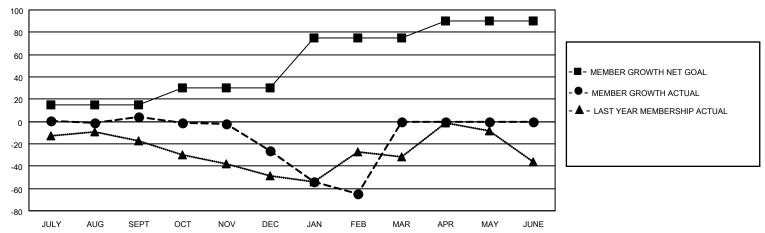

## District 5M 11

| Clubs                 |               |           |               | Members               |                       |                         |                                                    |
|-----------------------|---------------|-----------|---------------|-----------------------|-----------------------|-------------------------|----------------------------------------------------|
| RESULTS FOR 2021-2022 |               |           |               | RESULTS FOR 2021-2022 |                       |                         |                                                    |
| QUARTER               | NEW CLUB GOAL | NEW CLUBS | DROPPED CLUBS | QUARTER MEMB          | ER GROWTH NET<br>GOAL | MEMBER GROWTH<br>ACTUAL | DROPPED<br>MEMBERS ACTUAL<br>(including transfers) |
| JULY/AUG/SEPT         | 0             | 0         | 0             | JULY/AUG/SEPT         | 15                    | 28                      | 17                                                 |
| OCT/NOV/DEC           | 0             | 0         | 1             | OCT/NOV/DEC           | 15                    | 28                      | 55                                                 |
| JAN/FEB/MAR           | 1             | 0         | 1             | JAN/FEB/MAR           | 45                    | 15                      | 54                                                 |
| APR/MAY/JUNE          | 0             | 0         | 0             | APR/MAY/JUNE          | 15                    | 0                       | 0                                                  |

#### GOALS AND ACTUAL MEMBERS CUMULATIVE

| DROPPED CLUBS: 2 |     | 25 CLUBS OF 65 ADDED 1 OR<br>MORE NEW MEMBERS | GENDER DISTRIBUTION                 |                |  |
|------------------|-----|-----------------------------------------------|-------------------------------------|----------------|--|
|                  |     | MALE 1,1                                      |                                     | 1,133 (69.59%) |  |
|                  |     |                                               | FEMALE                              | 495 (30.41%)   |  |
| DROPPED MEMBERS  |     |                                               | NON BINARY                          | 0 (0.00%)      |  |
|                  |     |                                               | PREFER NOT TO ANSWER                | 0 (0.00%)      |  |
| DECEASED         | 16  |                                               |                                     | ,              |  |
| CLUB CANCELLED   | 41  | CLICK HERE FOR CUMULATIVE                     | TOTAL FAMILY UNIT MEMBERS           | 319            |  |
| OTHER            | 69  | MEMBERSHIP DATA                               |                                     |                |  |
| TOTAL            | 126 |                                               | FAMILY MEMBERS PAYING HALF DUES 162 |                |  |
|                  |     |                                               |                                     |                |  |